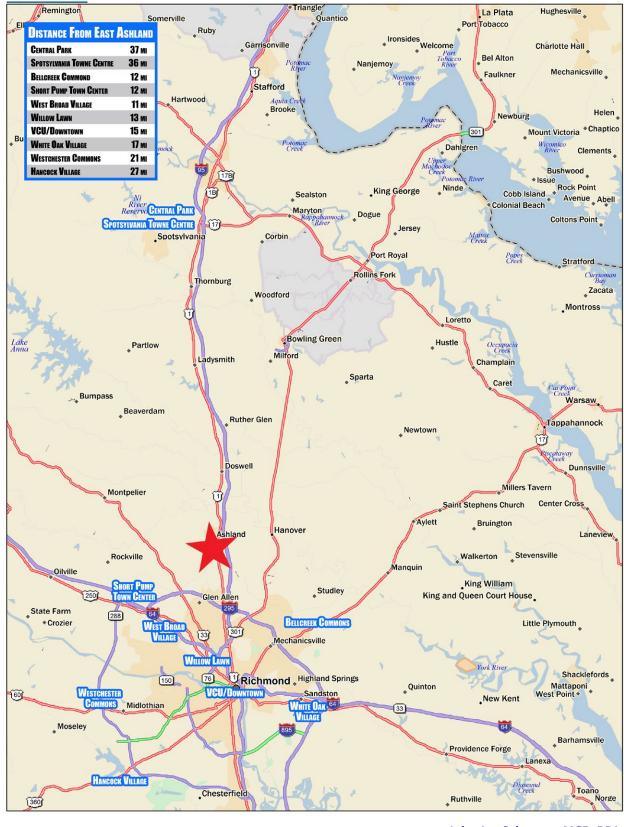

## East Ashland

Secorner of I-95 and RT 54

Ashland, VA

## East Ashland 96 Acres For Sale & Development

SE Corner of I-95 and RT 54 Ashland, VA

<u>Click Here</u> to download hi-resolution image of the Richmond Retail Aerial

John Jay Schwartz, MCR, RPA phone (804) 740-1555 jjschwartz@havesitewilltravel.com www.HaveSiteWillTravel.com