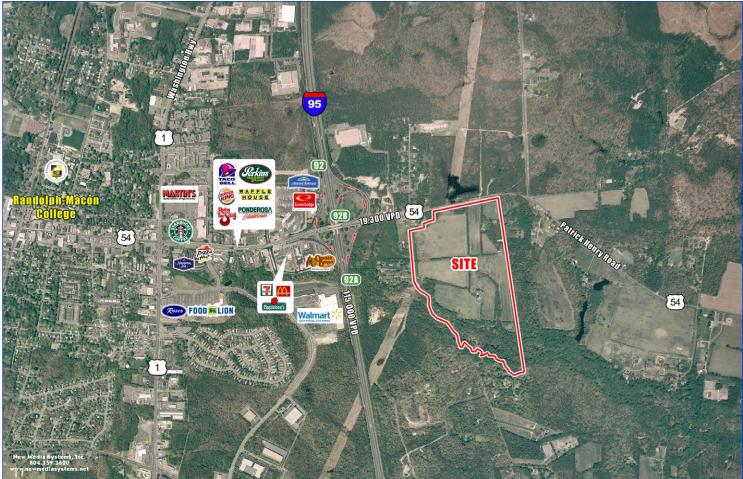

## East Ashland

96 Acres For Sale & Development

SE Corner of I-95 and RT 54 Ashland, VA

### **Traffic Counts**

- 43,300 VPD-Route 54-Randolph Macon College to ECL Ashland
- □ 115,000 VPD-I-95 & Route 54 intersection

| Demographics |               |               |               |                |
|--------------|---------------|---------------|---------------|----------------|
|              | <u>3 Mile</u> | <u>5 Mile</u> | <u>7 Mile</u> | <u>10 Mile</u> |
| Population   | 9,496         | 18,226        | 44,753        | 135,648        |
| Avg. Income  | \$73,675      | \$90,362      | \$93,198      | \$88,860       |
| Households   | 3,457         | 6,766         | 16,032        | 51,274         |