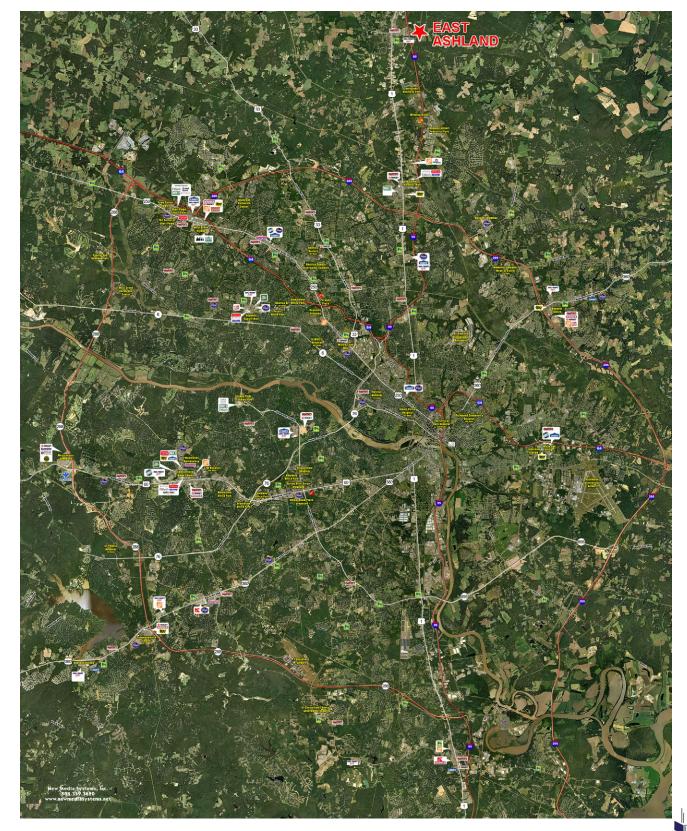

## Additional Document Links:

- **East Ashland PUD** (See page 2)
- □ East Ashland Survey (See page 3)
- East Ashland Design Guidelines
- East Ashland Statement of Proffers
- □ <u>Richmond Retail Aerial</u> (See page 4)

## East Ashland 96 Acres For Sale & Development

SE Corner of I-95 and RT 54 Ashland, VA

<u>Click Here</u> to download hi-resolution image of the Richmond Retail Aerial

John Jay Schwartz, MCR, RPA phone (804) 740-1555 jjschwartz@havesitewilltravel.com www.HaveSiteWillTravel.com