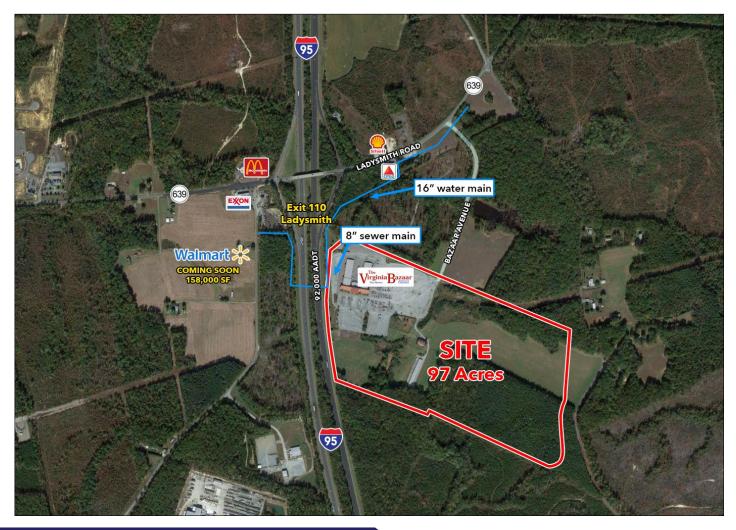

## Stunning I-95 Visibility: MAJOR REDUCED PRICE Near New Walmart Supercenter

I-95 - Exit 110 | Caroline County, Virginia

## PROPERTY HIGHLIGHTS

- Zoned B-1 <click for more info>
- 1,000± feet of I-95 frontage
- 67,000 SF Building
- 97 Acres
- 65 Miles south of DC and 25 miles north of Richmond
- 2 Exits north of Kings Dominion

- New Walmart Supercenter 158,000 SF
- High interstate visibility
- Cleared land
- Utilities on Site
- MAJOR REDUCED PRICE

John Jay Schwartz, MCR, RPA phone (804) 740-1555 jjschwartz@havesitewilltravel.com www.HaveSiteWillTravel.com