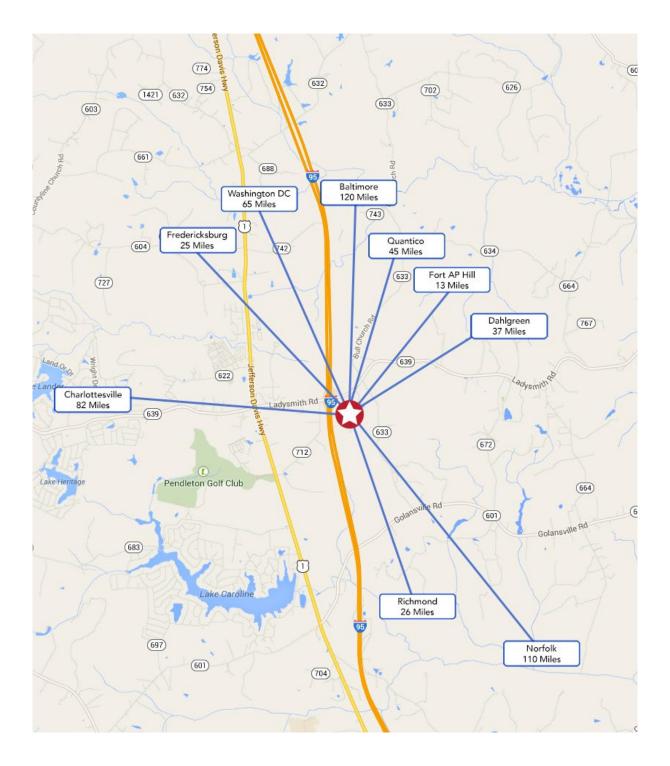

## PROPERTY HIGHLIGHTS

- Zoned B-1 <click for more info>
- 1,000± feet of I-95 frontage
- 67,000 SF Building
- 97 Acres
- 65 Miles south of DC and 25 miles north of Richmond
- 2 Exits north of Kings Dominion