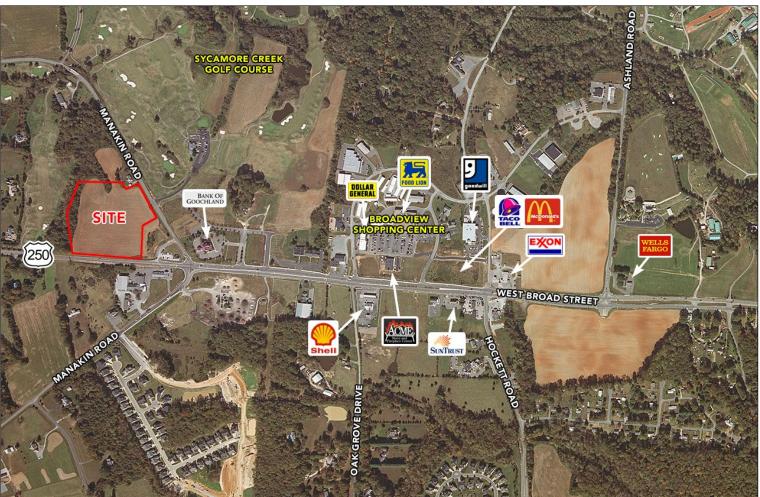

## Manakin Village

10± acres surrounding Satterwhite's Restaurant Broad Street & Manakin Road Manakin-Sabot, VA | Goochland County THE MAN WITH SQUARE FEET Celebrating 40 years with 40 million sq. fr.

## **PROPERTY HIGHLIGHTS**

- 10± Acres
- Zoned B-1
- <u>Statement of Proffers (click here for PDF)</u>
- Sewer and Water on West Broad St and Manakin Road (Route 250/621)

| DEMOGRAPHICS     |                |                |                 |
|------------------|----------------|----------------|-----------------|
|                  | <u>3 Miles</u> | <u>5 Miles</u> | <u>10 Miles</u> |
| Average HH Size  | 2.70           | 2.71           | 2.56            |
| Total Population | 6,684          | 51,515         | 194,266         |
| Median HH Income | \$105,000      | \$89,000       | \$75,000        |