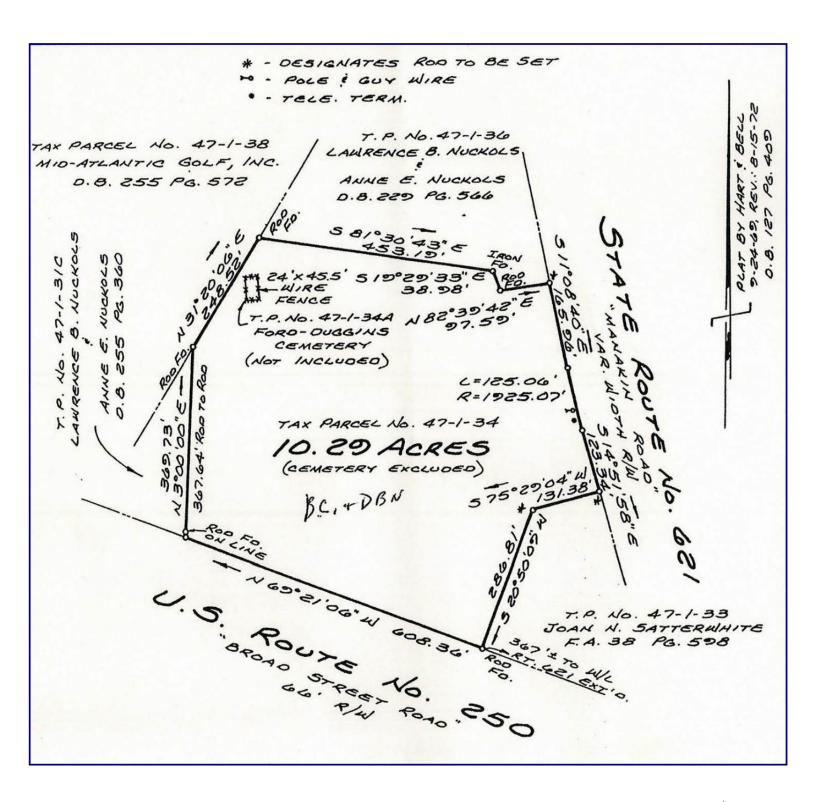

## Manakin Village

10± acres surrounding Satterwhite's Restaurant Broad Street & Manakin Road Manakin-Sabot, VA | Goochland County THE MAN WITH SQUARE FEET Celebrating 40 years with 40 million sq. fr.

## **PROPERTY HIGHLIGHTS**

- 10± Acres
- Zoned B-1
- <u>Statement of Proffers (click here for PDF)</u>
- Sewer and Water on West Broad St and Manakin Road (Route 250/621)

| DEMOGRAPHICS     |                |                |                 |
|------------------|----------------|----------------|-----------------|
|                  | <u>3 Miles</u> | <u>5 Miles</u> | <u>10 Miles</u> |
| Average HH Size  | 2.70           | 2.71           | 2.56            |
| Total Population | 6,684          | 51,515         | 194,266         |
| Median HH Income | \$105,000      | \$89,000       | \$75,000        |