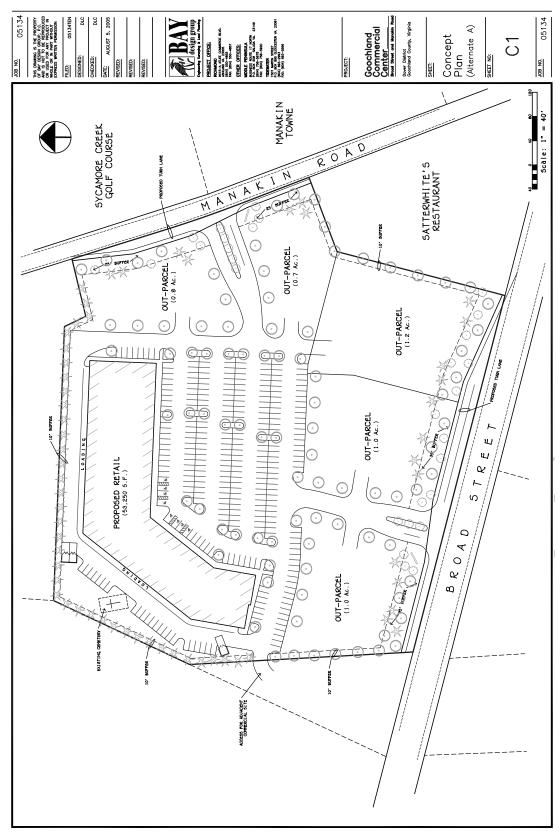

## Manakin Village

10± acres surrounding Satterwhite's Restaurant Broad Street & Manakin Road Manakin-Sabot, VA | Goochland County THE MAN WITH SQUARE FEET Celebrating 40 years with 40 million sq. fr.

## **PROPERTY HIGHLIGHTS**

- 10± Acres
- Zoned B-1
- <u>Statement of Proffers (click here for PDF)</u>
- Sewer and Water on West Broad St and Manakin Road (Route 250/621)

| DEMOGRAPHICS     |                |                |                 |
|------------------|----------------|----------------|-----------------|
|                  | <u>3 Miles</u> | <u>5 Miles</u> | <u>10 Miles</u> |
| Average HH Size  | 2.70           | 2.71           | 2.56            |
| Total Population | 6,684          | 51,515         | 194,266         |
| Median HH Income | \$105,000      | \$89,000       | \$75,000        |