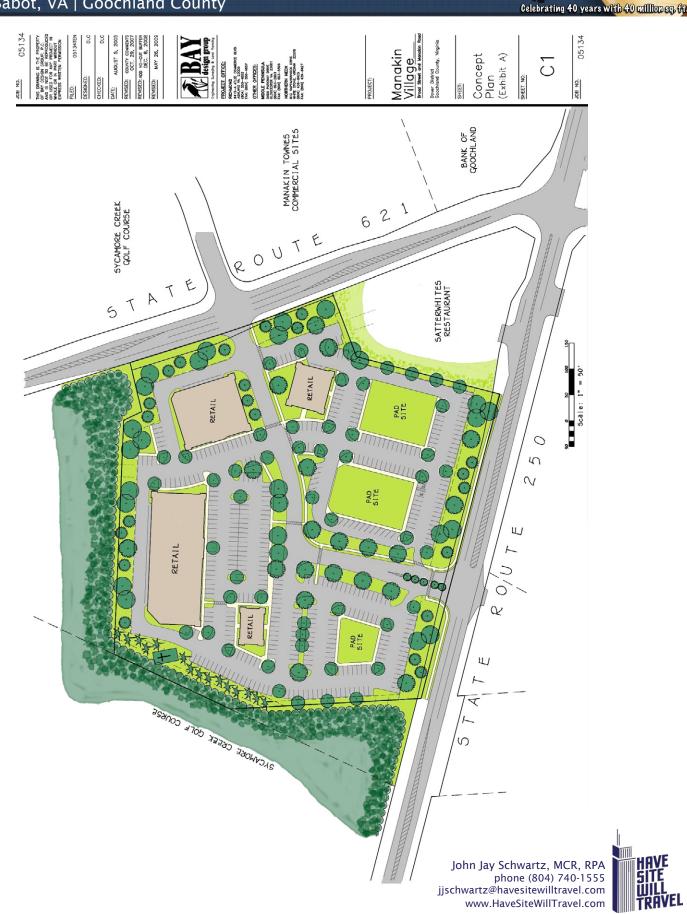

## Manakin Village

10± acres surrounding Satterwhite's Restaurant Broad Street & Manakin Road Manakin-Sabot, VA | Goochland County THE MAN WITH SQUARE FEET Celebrating 40 years with 40 million sq. fr.

## **PROPERTY HIGHLIGHTS**

- 10± Acres
- Zoned B-1
- <u>Statement of Proffers (click here for PDF)</u>
- Sewer and Water on West Broad St and Manakin Road (Route 250/621)

| DEMOGRAPHICS     |                |                |                 |
|------------------|----------------|----------------|-----------------|
|                  | <u>3 Miles</u> | <u>5 Miles</u> | <u>10 Miles</u> |
| Average HH Size  | 2.70           | 2.71           | 2.56            |
| Total Population | 6,684          | 51,515         | 194,266         |
| Median HH Income | \$105,000      | \$89,000       | \$75,000        |