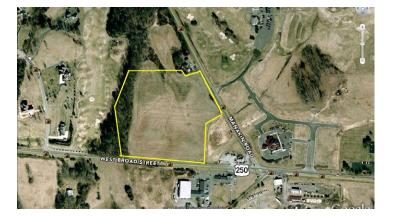

## Manakin Village

10± acres surrounding Satterwhite's Restaurant Broad Street & Manakin Road Manakin-Sabot, VA | Goochland County THE MAN WITH SQUARE FEET Celebrating 40 years with 40 million sq. fr.

## **PROPERTY HIGHLIGHTS**

- 10± Acres
- Zoned B-1
- <u>Statement of Proffers (click here for PDF)</u>
- Sewer and Water on West Broad St and Manakin Road (Route 250/621)

| DEMOGRAPHICS     |                |                |                 |
|------------------|----------------|----------------|-----------------|
|                  | <u>3 Miles</u> | <u>5 Miles</u> | <u>10 Miles</u> |
| Average HH Size  | 2.70           | 2.71           | 2.56            |
| Total Population | 6,684          | 51,515         | 194,266         |
| Median HH Income | \$105,000      | \$89,000       | \$75,000        |