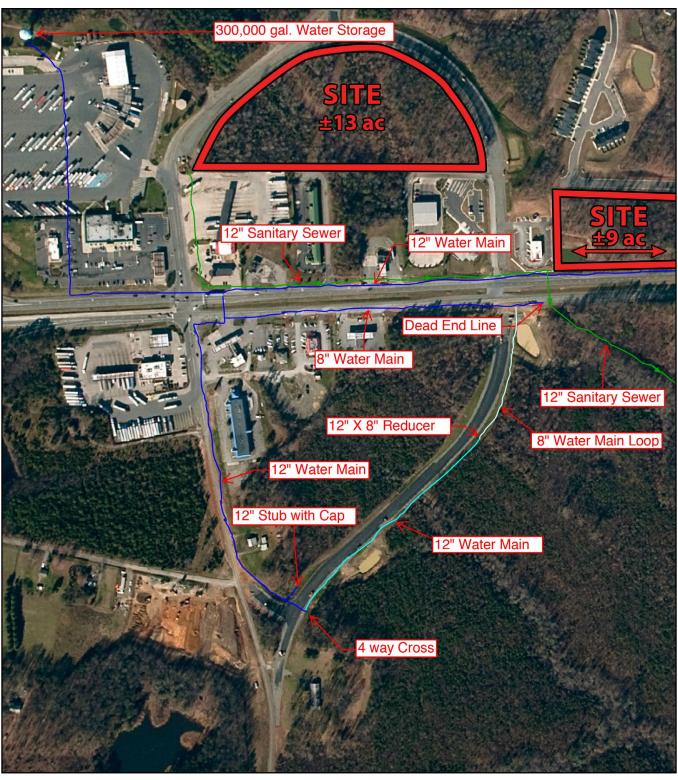

### PROPERTY HIGHLIGHTS

• Half moon site: 13± acres

• Rt. 207 site: 9± acres

Zoned B-1

· Utilities, BMP

Rt. 207/Rogers Clark Blvd. Curb Cut proposed

Will divide