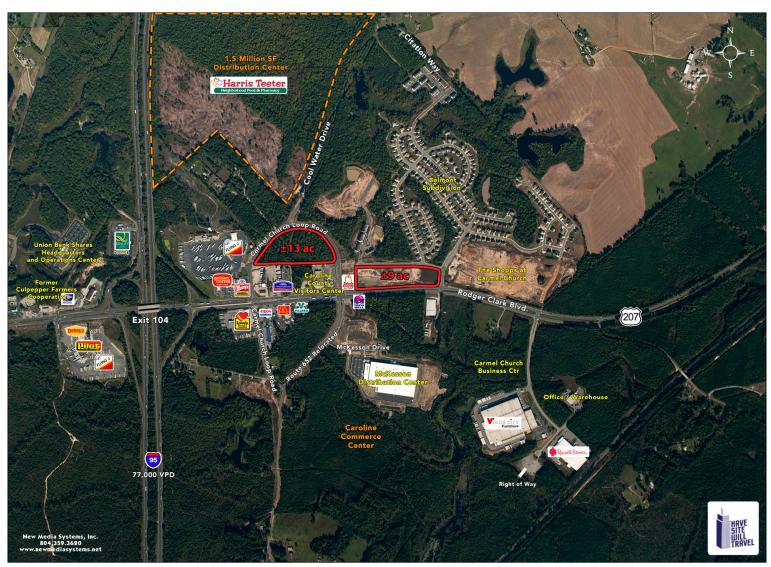

Rogers Clark Blvd - Rt. 207 Caroline County, Virginia

### PROPERTY HIGHLIGHTS

• Half moon site: 13± acres

• Rt. 207 site: 9± acres

Zoned B-1

· Utilities, BMP

Rt. 207/Rogers Clark Blvd. Curb Cut proposed

Will divide