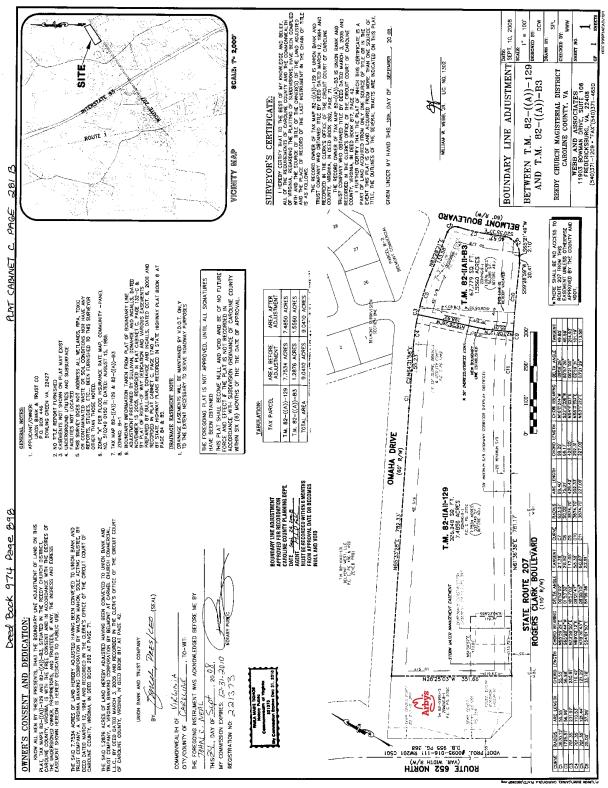

### PROPERTY HIGHLIGHTS

• Half moon site: 13± acres

• Rt. 207 site: 9± acres

Zoned B-1

· Utilities, BMP

Rt. 207/Rogers Clark Blvd. Curb Cut proposed

Will divide