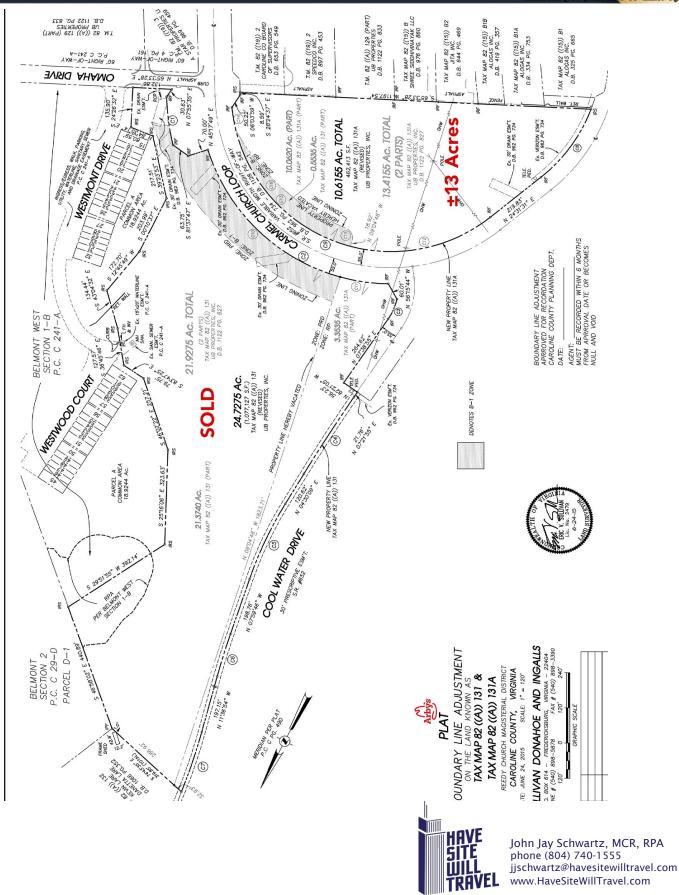

### PROPERTY HIGHLIGHTS

• Half moon site: 13± acres

• Rt. 207 site: 9± acres

Zoned B-1

· Utilities, BMP

Rt. 207/Rogers Clark Blvd. Curb Cut proposed

Will divide