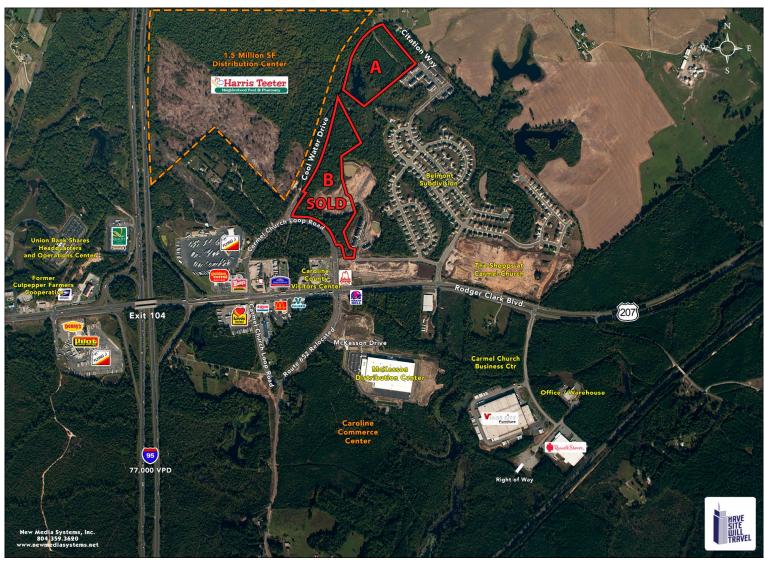

### **Residential Caroline County**

Carmel Church Loop Road / Cool Water Drive / Citation Way Caroline County, Virginia

#### PROPERTY HIGHLIGHTS • Townhouses Only

- Site A: 19± acres = 75 units Sale or Rental
   Site A PRD Zoning (click here)
- Site B: 24± acres = 95 units Sale or Rental
   Site B PRD Zoning (click here)

### **Parcel A**