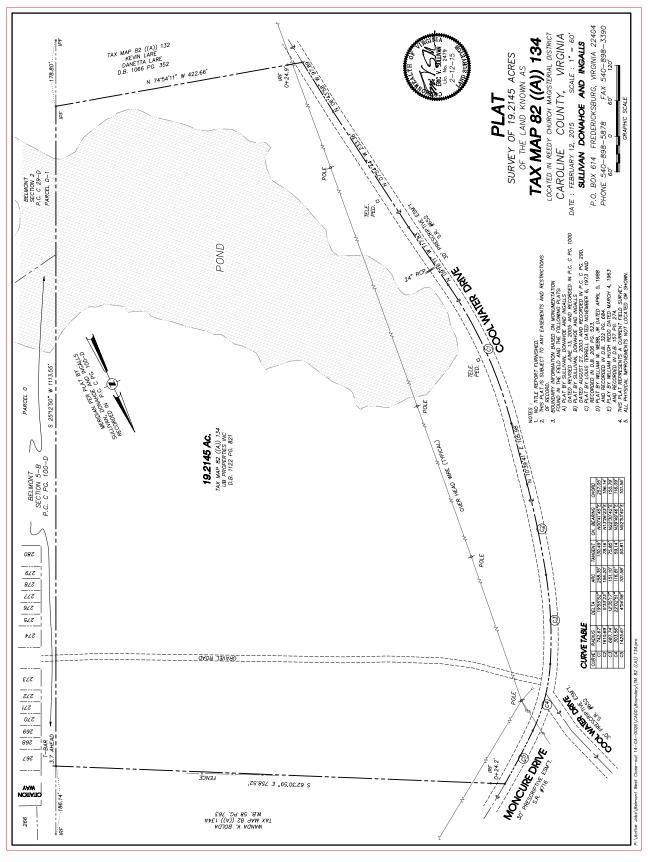

### **Residential Caroline County**

Carmel Church Loop Road / Cool Water Drive / Citation Way Caroline County, Virginia





#### PROPERTY HIGHLIGHTS • Townhouses Only

- Site A: 19± acres = 75 units Sale or Rental
   Site A PRD Zoning (click here)
- Site B: 24± acres = 95 units Sale or Rental
   Site B PRD Zoning (click here)

#### **DEMOGRAPHICS**

 3 Miles
 5 Miles
 10 Miles

 Population
 1,024
 5,699
 23,082

 Average HH Income
 \$58,546
 \$73,782
 \$85,630

#### **TRAFFIC COUNTS**

I-95 @ Rogers Clark Exit #104 94,000 VPD



John Jay Schwartz, MCR, RPA phone (804) 740-1555 jjschwartz@havesitewilltravel.com www.HaveSiteWillTravel.com

### Residential Caroline County

Carmel Church Loop Road / Cool Water Drive / Citation Way Caroline County, Virginia



### **Parcel A**



## Residential Caroline County

Carmel Church Loop Road / Cool Water Drive / Citation Way Caroline County, Virginia



# Proposed Site A 75± Units · Townhouses Only





John Jay Schwartz, MCR, RPA phone (804) 740-1555 jjschwartz@havesitewilltravel.com www.HaveSiteWillTravel.com