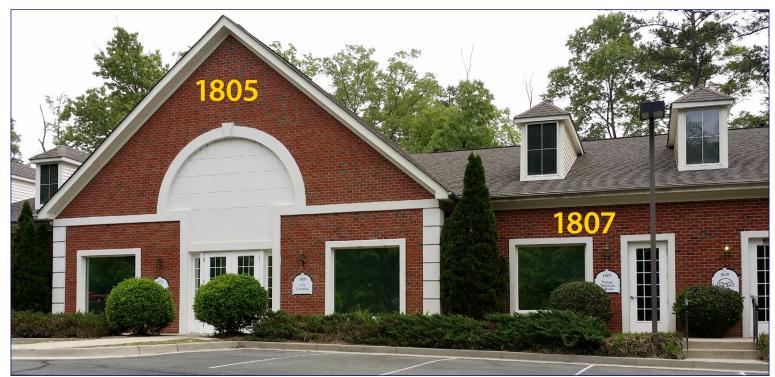

# 1805 & 1807 Raintree Drive

Richmond, VA 23238

#### 1805 Raintree Drive

- 2,598 square feet
- OWNER FINANCING for Credit Worthy Buyer
- The price is \$363,720,00 (\$140/sf)

#### 1807 Raintree Drive

- 1,306 square feet
- The price is \$198,600 (\$152.04/sf)
- Estate settlement

John Jay Schwartz, MCR, RPA phone (804) 740-1555 jjschwartz@havesitewilltravel.com www.HaveSiteWillTravel.com