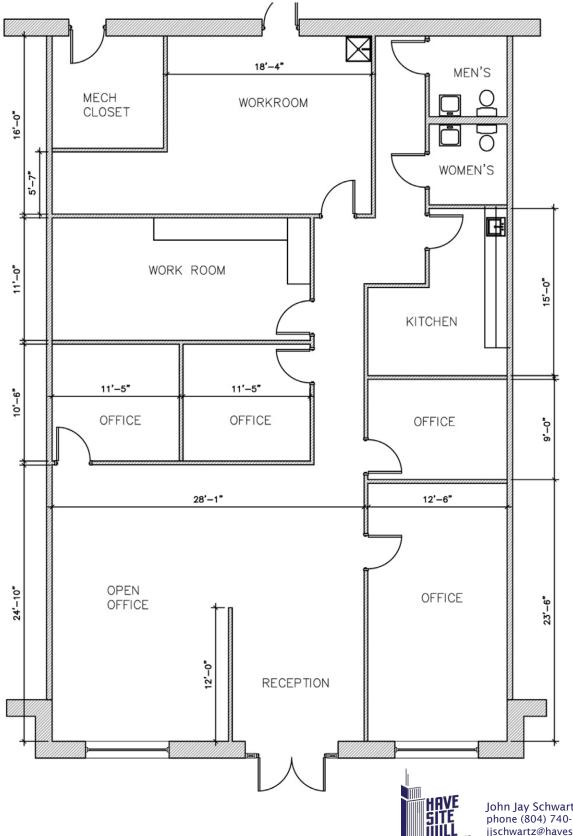

#### Richmond, VA 23238

1805 Floor Plan

John Jay Schwartz, MCR, RPA phone (804) 740-1555 jjschwartz@havesitewilltravel.com www.HaveSiteWillTravel.com

THE MAN WITH SQUARE FEET

Celebrating 40 years with 40 million sq. ft.