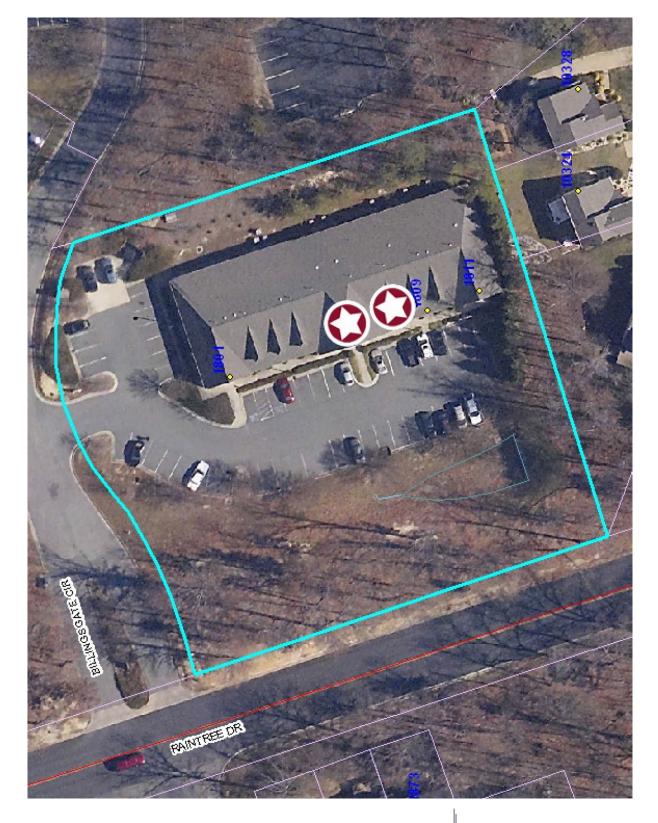

### 1805 & 1807 Raintree Drive

Richmond, VA 23238

John Jay Schwartz, MCR, RPA phone (804) 740-1555 jjschwartz@havesitewilltravel.com www.HaveSiteWillTravel.com

Information contained within is deemed reliable, but is not guaranteed. Subject to prior leasing / sale.