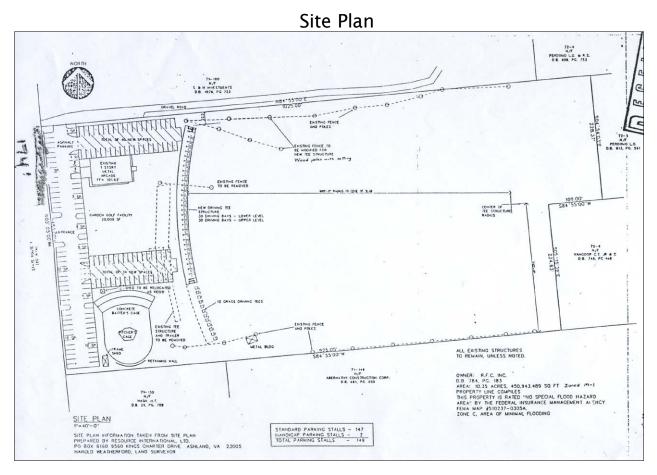

### • SUPER LOW PRICE \$1,250,000

- HANOVER COUNTY ASSESSED AT \$1,678,700
- 10.36 +/- Acres
- Two-tiered driving range with new fence, mini-golf course and batting cage
- Zoned M-1 / Light Industrial
- Close to I-95 and I-295
- 2 miles North of Virginia Center Commons Mall and close to North Lake Business Park
- Just 1 mile from Sliding Hill Road
- 423 feet of frontage on Route 1 and 920+ feet of depth
- Public Utilities nearby & Accessible