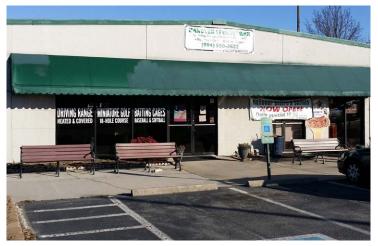

## FOR SALE: The Golf Place

11000 Washington Hwy | Glen Allen, VA 23059

### • SUPER LOW PRICE \$1,250,000

- HANOVER COUNTY ASSESSED AT \$1,678,700
- 10.36 +/- Acres
- Two-tiered driving range with new fence, mini-golf course and batting cage
- Zoned M-1 / Light Industrial
- Close to I-95 and I-295
- 2 miles North of Virginia Center Commons Mall and close to North Lake Business Park
- Just 1 mile from Sliding Hill Road
- 423 feet of frontage on Route 1 and 920+ feet of depth
- Public Utilities nearby & Accessible