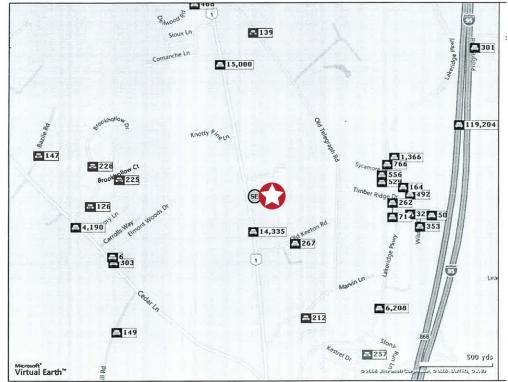

## FOR SALE: The Golf Place

11000 Washington Hwy | Glen Allen, VA 23059

Traffic Counts