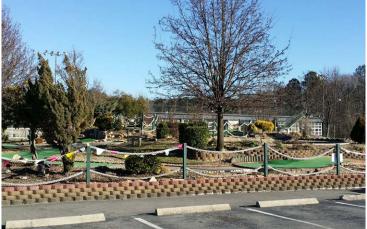

### • SUPER LOW PRICE \$1,250,000

- HANOVER COUNTY ASSESSED AT \$1,678,700
- 10.36 +/- Acres
- Two-tiered driving range with new fence, mini-golf course and batting cage
- Zoned M-1 / Light Industrial
- Close to I-95 and I-295
- 2 miles North of Virginia Center Commons Mall and close to North Lake Business Park
- Just 1 mile from Sliding Hill Road
- 423 feet of frontage on Route 1 and 920+ feet of depth
- Public Utilities nearby & Accessible