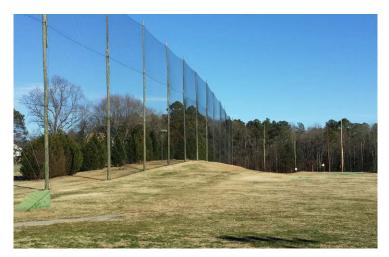

### • SUPER LOW PRICE \$1,250,000

- HANOVER COUNTY ASSESSED AT \$1,678,700
- 10.36 +/- Acres
- Two-tiered driving range with new fence, mini-golf course and batting cage
- Zoned M-1 / Light Industrial
- Close to I-95 and I-295
- 2 miles North of Virginia Center Commons Mall and close to North Lake Business Park
- Just 1 mile from Sliding Hill Road
- 423 feet of frontage on Route 1 and 920+ feet of depth
- Public Utilities nearby & Accessible