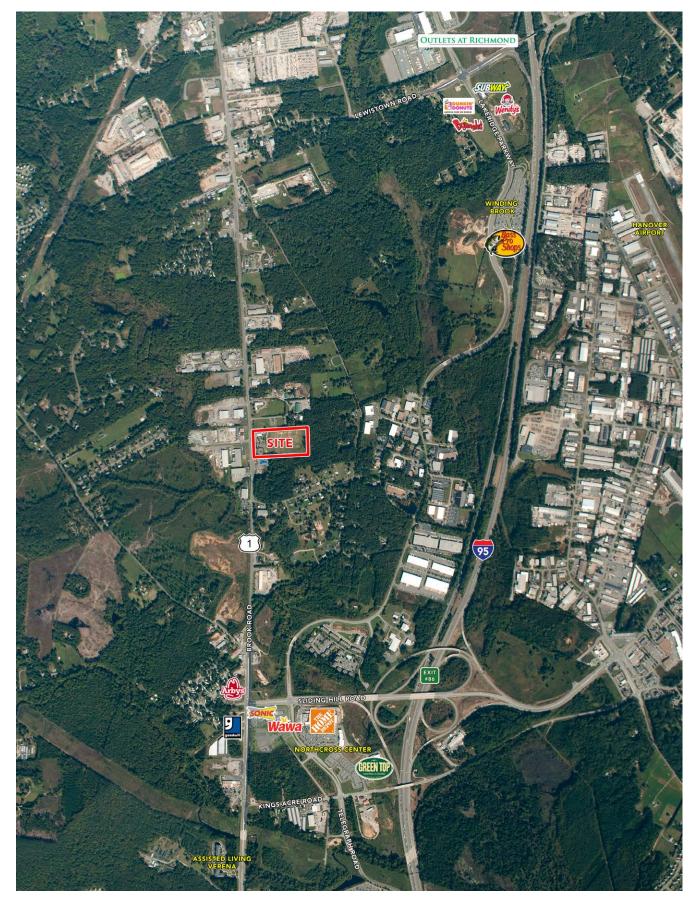

### • SUPER LOW PRICE \$1,250,000

- HANOVER COUNTY ASSESSED AT \$1,678,700
- 10.36 +/- Acres
- Two-tiered driving range with new fence, mini-golf course and batting cage
- Zoned M-1 / Light Industrial
- Close to I-95 and I-295
- 2 miles North of Virginia Center Commons Mall and close to North Lake Business Park
- Just 1 mile from Sliding Hill Road
- 423 feet of frontage on Route 1 and 920+ feet of depth
- Public Utilities nearby & Accessible