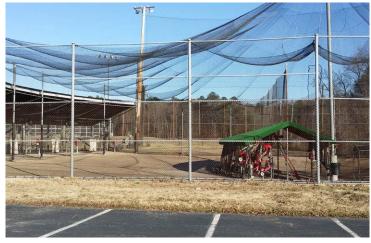

### • SUPER LOW PRICE \$1,250,000

- HANOVER COUNTY ASSESSED AT \$1,678,700
- 10.36 +/- Acres
- Two-tiered driving range with new fence, mini-golf course and batting cage
- Zoned M-1 / Light Industrial
- Close to I-95 and I-295
- 2 miles North of Virginia Center Commons Mall and close to North Lake Business Park
- Just 1 mile from Sliding Hill Road
- 423 feet of frontage on Route 1 and 920+ feet of depth
- Public Utilities nearby & Accessible